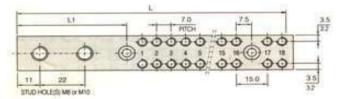

s available. We can also offer Brass Neutral Bars, in addition to specific customer requirements of and in specified Brass composition. Insulating Supports, Screw Base or Snap-On-Din 35 rail mount, are also offered for the neutral bars.



Shrink wrapping of the Neutral Bars ensures fresh product available right up to the assembly line.

## Brass Neutral Bar 7 x 9 x 1000mm.

1. Section of bar : 7 x 9mm.

2. L x W x H of Bar : 7 x 9mm X 1000mm

3. Fitting screws : M5.

4. Cable entry hole : Ø 5.5mm.

### Drawing of Neutral Bar7 x 9 x 1000mm:

### Brass Neutral Bar 7 x 9 x 1000mm



# **Brass Neutral Bars & Support / Hinges and other Components**



# Drawing of Brass Neutral Bars 8mm X 12mm



# **Drawing of Brass Neutral Bars 7mm X 9mm**



# Drawing of Brass Neutral Bars 6 Way To 96 Way



## Drawing of Brass Neutral Bars 12 Way To 84 Way



# Brass Neutral Bars & Support