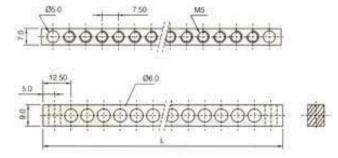

## Brass Neutral Bar 7 x 9 x 1000mm.

1. Section of bar : 7 x 9mm.

2. L x W x H of Bar : 7 x 9mm X 1000mm

3. Fitting screws : M5.

4. Cable entry hole : Ø 5.5mm.

### Drawing of Neutral Bar7 x 9 x 1000mm:

### Brass Neutral Bar 7 x 9 x 1000mm