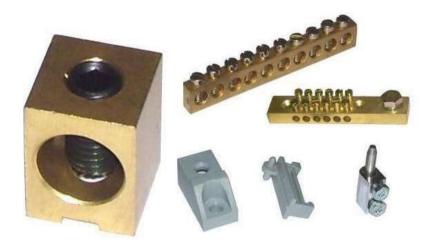

# Brass Neutral Bars & Support / Cable Gland / Hinges and other Components

Standard Brass Neutral Bars are offered in sections of 7mm x 9mm, 8mm x 12mm and 12.7mm x 12.7mm, with wide range application in the Distribution and Panel Boards. These are available in 12 way, 18 way, 24 way 30 way, 36 way, 42 way, ½ meter, 1meter lengths. There are many other sections of Brass Neutral Bars available. We can also offer Brass Neutral Bars, in addition to specific customer requirements of and in specified Brass composition. Insulating Supports, Screw Base or Snap-On-Din 35 rail mount, are also offered for the neutral bars.

# Brass Neutral Bars & Support