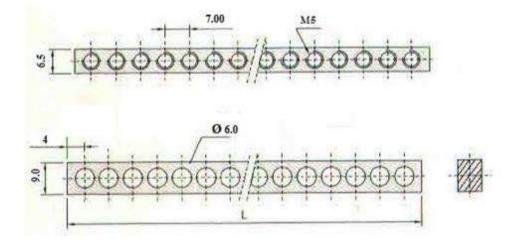

### Drawing of Neutral Bar7 x 9 x 1000mm:

# **Drawing of Brass Neutral Bars 7mm X 9mm**