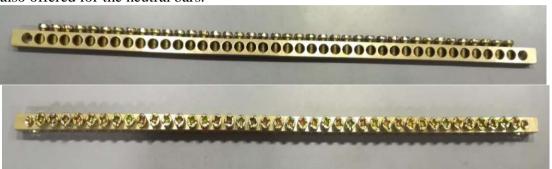

# Brass Neutral Bars & Support / Cable Gland / Hinges and other Components

Standard Brass Neutral Bars are offered in sections of 7mm x 9mm, 8mm x 12mm and 12.7mm x 12.7mm, with wide range application in the Distribution and Panel Boards. These are available in 12 way, 18 way, 24 way 30 way, 36 way, 42 way, ½ meter, 1meter lengths. There are many other sections of Brass Neutral Bars available. We can also offer Brass Neutral Bars, in addition to specific customer requirements of and in specified Brass composition. Insulating Supports, Screw Base or Snap-On-Din 35 rail mount, are also offered for the neutral bars.

## Brass Neutral Bar 7 x 9 x 1000mm.

1. Section of bar : 7 x 9mm.

2. L x W x H of Bar : 7 x 9mm X 1000mm

3. Fitting screws : M5.

4. Cable entry hole : Ø 5.5mm.

### Brass Neutral Bar 7 x 9 x 1000mm