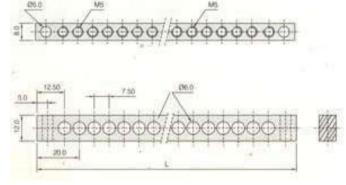

30 way, 36 way, 42 way, ½ meter, 1meter lengths. There are many other sections of Brass Neutral Bars available. We can also offer Brass Neutral Bars, in addition to specific customer requirements of and in specified Brass composition. Insulating Supports, Screw Base or Snap-On-Din 35 rail mount, are also offered for the neutral bars.



Shrink wrapping of the Neutral Bars ensures fresh product available right up to the assembly line.

## Brass Neutral Bar 7 x 9 x 1000mm.

1. Section of bar : 7 x 9mm.

2. L x W x H of Bar : 7 x 9mm X 1000mm

3. Fitting screws : M5.

4. Cable entry hole : Ø 5.5mm.

### Drawing of Neutral Bar7 x 9 x 1000mm:

### Brass Neutral Bar 7 x 9 x 1000mm



# **Brass Neutral Bars & Support / Hinges and other Components**



# Drawing of Brass Neutral Bars 8mm X 12mm



# **Drawing of Brass Neutral Bars 7mm X 9mm**



# Drawing of Brass Neutral Bars 6 Way To 96 Way



## Drawing of Brass Neutral Bars 12 Way To 84 Way



# Brass Neutral Bars & Support