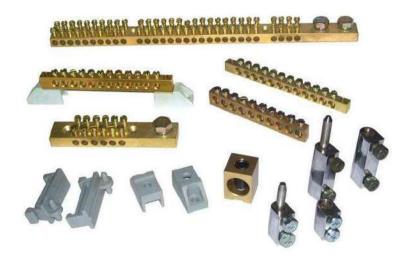

# Brass Neutral Bars & Support / Cable Gland / Hinges and other Components

Standard Brass Neutral Bars are offered in sections of 7mm x 9mm, 8mm x 12mm and 12.7mm x 12.7mm, with wide range application in the Distribution and Panel Boards. These are available in 12 way, 18 way, 24 way 30 way, 36 way, 42 way, ½ meter, 1meter lengths. There are many other sections of Brass Neutral Bars available. We can also offer Brass Neutral Bars, in addition to specific customer requirements of and in specified Brass composition. Insulating Supports, Screw Base or Snap-On-Din 35 rail mount, are also offered for the neutral bars.

# Brass Neutral Bars & Support