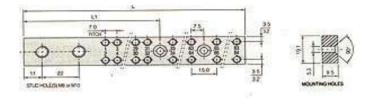

addition to specific customer requirements of and in specified Brass composition. Insulating Supports, Screw Base or Snap-On-Din 35 rail mount, are also offered for the neutral bars.



Shrink wrapping of the Neutral Bars ensures fresh product available right up to the assembly line.

## Brass Neutral Bar 7 x 9 x 1000mm.

1. Section of bar : 7 x 9mm.

2. L x W x H of Bar : 7 x 9mm X 1000mm

3. Fitting screws : M5.

4. Cable entry hole : Ø 5.5mm.

### Drawing of Neutral Bar7 x 9 x 1000mm:

### Brass Neutral Bar 7 x 9 x 1000mm



# **Brass Neutral Bars & Support / Hinges and other Components**



# Drawing of Brass Neutral Bars 8mm X 12mm



# **Drawing of Brass Neutral Bars 7mm X 9mm**



# Drawing of Brass Neutral Bars 6 Way To 96 Way



## Drawing of Brass Neutral Bars 12 Way To 84 Way



# Brass Neutral Bars & Support